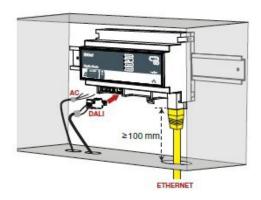

## **Routeur Digidim DALI 1x64**

Kod Electriquo: 76685

UWAGA: Zdjęcie poglądowe dla całej rodziny produktów.

The 905 Single DALI Subnet Router uses an Ethernet connection (10/100 Mbps) to connect to and control a local DALI network.